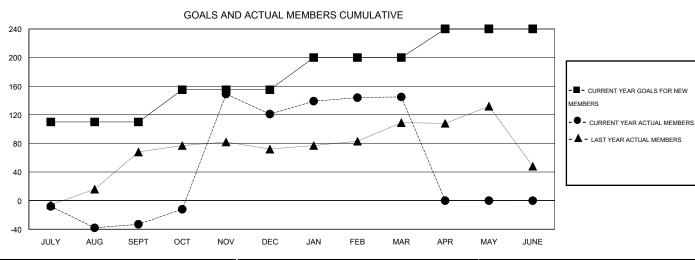

# **LOCATION REP OF BANGLADESH**

 $\mathsf{GMT}\;\mathsf{CA}\;6$ 

|               |                  | Clubs             |                  |                  | Members  RESULTS FOR 2015-2016 |                    |                                     |                    |                  |  |
|---------------|------------------|-------------------|------------------|------------------|--------------------------------|--------------------|-------------------------------------|--------------------|------------------|--|
|               | RESU             | LTS FOR 2015-2016 |                  |                  |                                |                    |                                     |                    |                  |  |
| QUARTER       | NEW CLUB<br>GOAL | NEW CLUBS         | DROPPED<br>CLUBS | NET<br>GAIN/LOSS | QUARTER                        | NEW MEMBER<br>GOAL | CHARTER AND<br>NEW MEMBERS<br>ADDED | DROPPED<br>MEMBERS | NET<br>GAIN/LOSS |  |
| JULY/AUG/SEPT | 4                | 0                 | 1                | -1               | JULY/AUG/SEPT                  | 110                | 47                                  | 80                 | -33              |  |
| OCT/NOV/DEC   | 2                | 9                 | 0                | 9                | OCT/NOV/DEC                    | 45                 | 209                                 | 55                 | 154              |  |
| JAN/FEB/MAR   | 2                | 0                 | 0                | 0                | JAN/FEB/MAR                    | 45                 | 35                                  | 11                 | 24               |  |
| APR/MAY/JUNE  | 2                | 0                 | 0                | 0                | APR/MAY/JUNE                   | 40                 | 0                                   | 0                  | 0                |  |