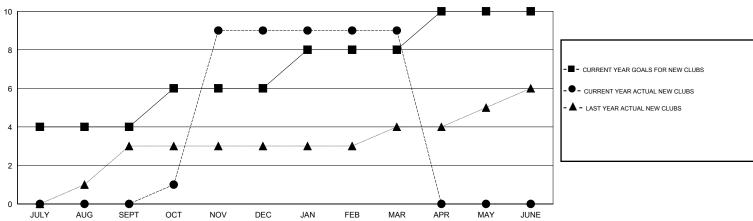

# **LOCATION REP OF BANGLADESH**

 $\mathsf{GMT}\;\mathsf{CA}\;6$ 

|               |                  | Clubs             |                  |                  | Members  RESULTS FOR 2015-2016 |                    |                                     |                    |                  |  |
|---------------|------------------|-------------------|------------------|------------------|--------------------------------|--------------------|-------------------------------------|--------------------|------------------|--|
|               | RESU             | LTS FOR 2015-2016 |                  |                  |                                |                    |                                     |                    |                  |  |
| QUARTER       | NEW CLUB<br>GOAL | NEW CLUBS         | DROPPED<br>CLUBS | NET<br>GAIN/LOSS | QUARTER                        | NEW MEMBER<br>GOAL | CHARTER AND<br>NEW MEMBERS<br>ADDED | DROPPED<br>MEMBERS | NET<br>GAIN/LOSS |  |
| JULY/AUG/SEPT | 4                | 0                 | 1                | -1               | JULY/AUG/SEPT                  | 110                | 47                                  | 80                 | -33              |  |
| OCT/NOV/DEC   | 2                | 9                 | 0                | 9                | OCT/NOV/DEC                    | 45                 | 209                                 | 55                 | 154              |  |
| JAN/FEB/MAR   | 2                | 0                 | 0                | 0                | JAN/FEB/MAR                    | 45                 | 35                                  | 11                 | 24               |  |
| APR/MAY/JUNE  | 2                | 0                 | 0                | 0                | APR/MAY/JUNE                   | 40                 | 0                                   | 0                  | 0                |  |